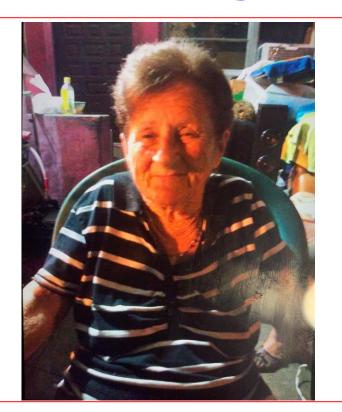

## **ENDANGERED ADULT**

| NAME:                  | MERCEDES LLANES            |  |
|------------------------|----------------------------|--|
| DOB:                   | 09/24/1937 (83 YOA)        |  |
| RACE:                  | WHITE                      |  |
| SEX:                   | FEMALE                     |  |
| HEIGHT:                | 5'2"                       |  |
| WEIGHT:                | 130 LBS                    |  |
| C/HAIR:                | GREY                       |  |
| C/EYES:                | BROWN                      |  |
| MISSING SIN            | CE: 06/27/2020<br>1730 HOU |  |
| LOCATION MISSING FROM: |                            |  |

Case: 200627-0036385

**1136 NW 31ST STREET** 

The Miami Police Department is requesting your assistance in locating this endangered adult. Ms. Mercedes Llanes was last seen wearing a white polo shirt, light pink pants and black sandals. If you have any information, please contact the Miami Police Department at (305)603-6300 or (305)579-6111.